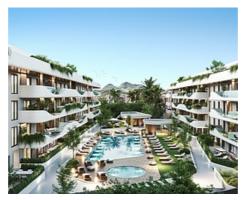

## **Best Bolig Spain SL**

bjorn@bestinspain.net https://nd.bestinspain.net/ 952 783 980

Spectacular apartments close to the beach in San Pedro de Alcantara. Marbella

**Location: Marbella** Price: 590,000 € - 1,480,000 €

This new development is strategically located in the heart of San Pedro ensuring that • Reference: AP1402 everything you need is just a few steps away. From supermarkets, stores to pharmacies and medical services, as well as one of the best tennis and paddle tennis clubs in the area, golf courses, restaurants and beach clubs. The apartments will be built with top materials and qualities throughout, open plan living areas illuminated. Ranging from 2 to 4 bedrooms, apartments and penthouses, with spacious interiors of up to 195 m2 and fabulous terraces of up to 189 m2, each apartment is a testament to contemporary design and elegance. All the properties will have at least one parking space and store room included in the price and all the apartments are personalizables according to the buyer's taste.

The communal areas are no less impressive, immerse yourself in state-of-the-art facilities such as a dedicated coworking space for the modern professional, EV charging points for the environmentally conscious, indoor heated swimming pool and a fully equipped gym and spa. The complex will be completely gated, with security entrance